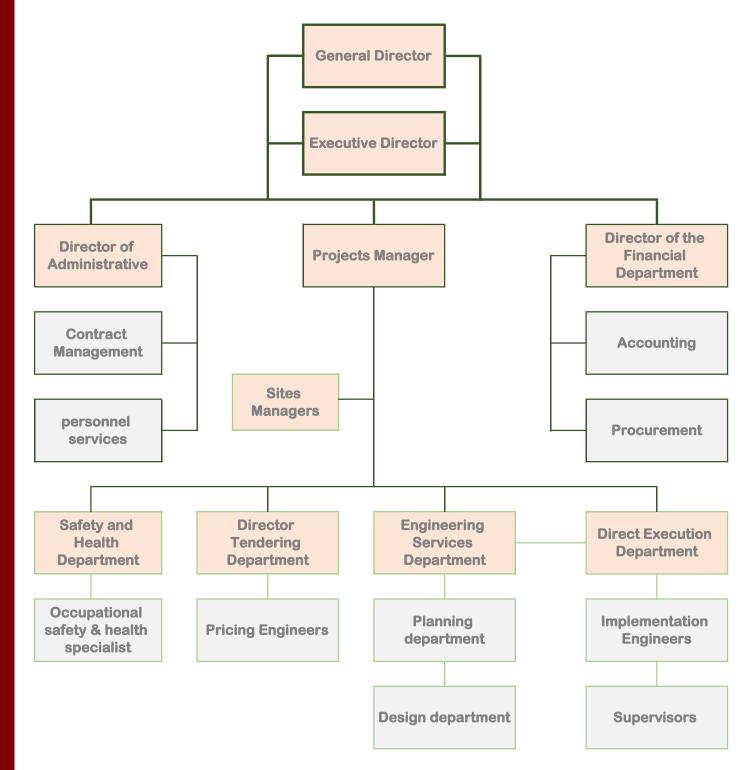

audi Partnership LLC
- Capital: 25,000 SAR
- Number of years' experience in local market: 23 Years
- Address Head Office : Ext.10, Al Hamra Dist., Riyadh, KSA
  Factory: Ext. 18, Al Faisaliah District, Riyadh, Saudi Arabia
- Contact Details for Inquiries

Direct Contact: Nihad Nema – CEO 0506 30 40 80 nihad@duralabdaa.com info@duralabdaa.com



• Approximate Company Turnover of the last five years :

| Year | Turnover   |  |
|------|------------|--|
| 2020 | 13 million |  |
| 2021 | 18 million |  |
| 2022 | 22 million |  |
| 2023 | 34 million |  |
| 2024 | 48 million |  |

- the size of contract we can undertake now Up to 40 million
- Average Manpower in the last 5 years

Approximately 500-600 Worker/Technician

& 15-20 Supervision/Management



### Our company's organizational structure





### • Current Workload

|                                        | 155             | SR.        |
|----------------------------------------|-----------------|------------|
| MISK — DGCL Ritz-Residences,<br>Riyadh | SAUDICO         | 10 million |
|                                        |                 |            |
| KAFD W—HOTEL, Riyadh                   | ALEC            | 4 million  |
|                                        |                 |            |
| RED PALACE HOTEL, Riyadh               | мовсо           | 6 million  |
|                                        |                 |            |
| NEOM RESIDENTIAL COMMUNITY             |                 | 4 million  |
|                                        |                 |            |
| NEOM NRC 9 - SATCO